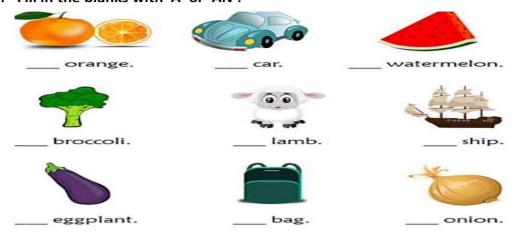

3. Fill in the blanks with 'A' or 'AN':

4. Write the last word in each sentence. Use the pictures as a clue:

| I see the | <br>deer<br>door |
|-----------|------------------|
| I see the | <br>fog<br>frog  |
| I see the | <br>grate gate   |
| I see the | <br>hat ham      |