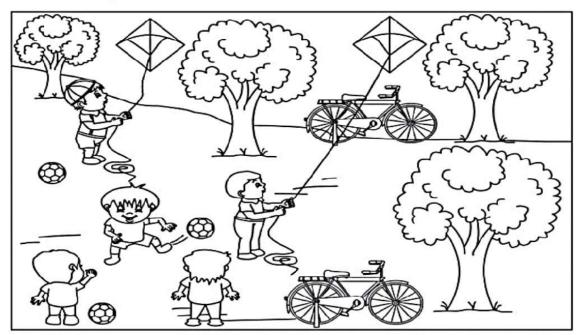

5. Colour the picture and fill in the blanks:

- a. There are \_\_\_\_\_\_ balls in the park.
- b. There are \_\_\_\_\_ children.
- c. There are \_\_\_\_\_ trees in the park.
- d. There are \_\_\_\_\_\_ bicycles.
- e. \_\_\_\_\_ boys are flying kites.
- 6. Complete the crossword puzzle by writing the missing letters in the words. Use the pictures as clues.