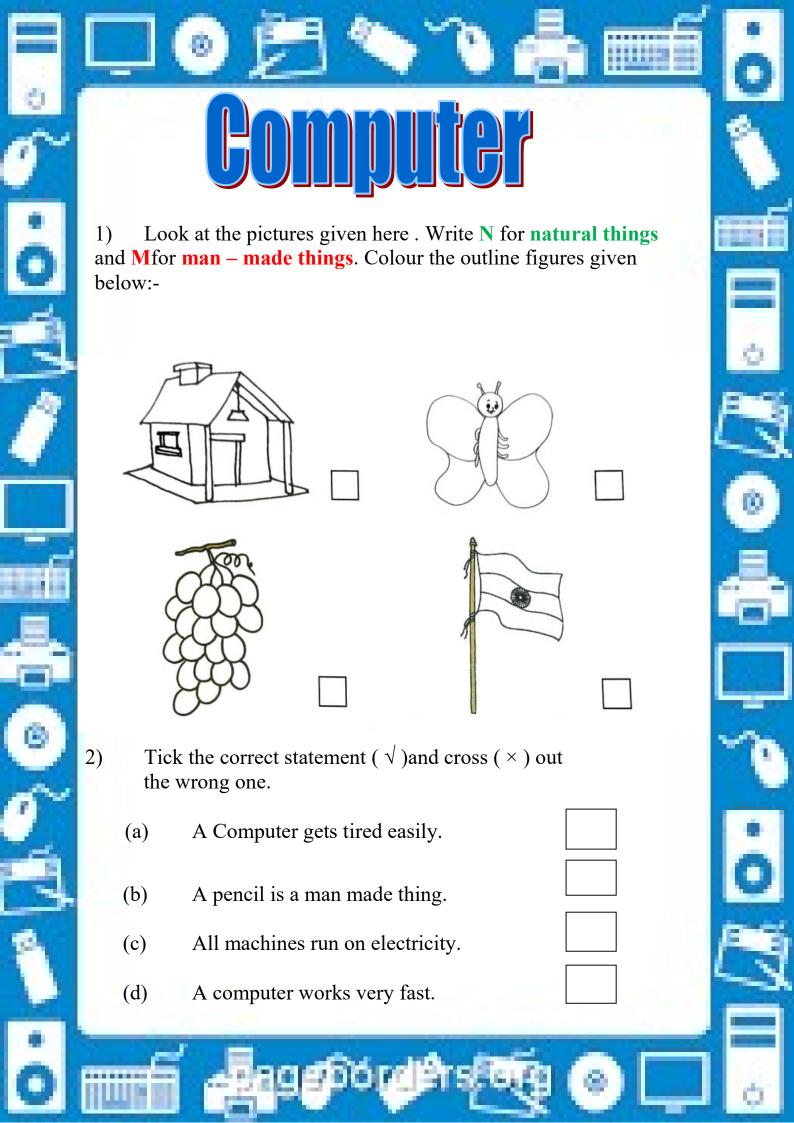

Q.1 Colour the following object as per the directions given below and fill in the blanks.

Triangles: Yellow

Squares : Green

Rectangles: Red

Circles: Blue

| I | have | co | loure | d: |
|---|------|----|-------|----|
|   |      |    |       |    |

\_\_\_\_\_ Circles

\_\_\_\_\_ Rectangles

\_\_\_\_\_ Squares

\_\_\_\_\_ Triangles

Q.2 Count the objects around your home and write the number:

| Count                            | Write |  |
|----------------------------------|-------|--|
| 1. Doors in your house           |       |  |
| 2. Chairs in your house          |       |  |
| 3. Spoons in your kitchen drawer |       |  |
| 4. Letters in your full name     |       |  |