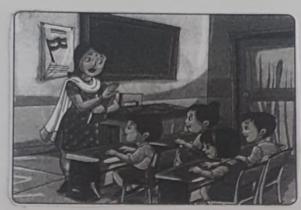

६. चित्र का ध्यान से देखिए और पूछे गए प्रश्नों के एक या दो शब्दों में उत्तर दीजिए।

- (क) यह कहाँ का दृश्य है ?
- (ख) चित्र में कितने बच्चे दिखाई दे रहे हैं ?
- (ग) दीवार पर क्या टँगा है ?
- (घ) अध्यापिका के हाथ में क्या है ?