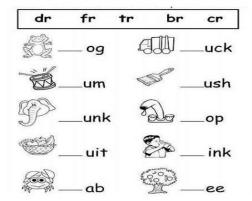

## English

1. Colour and choose the correct blend to complete the words:

2. Read and colour the rhyming words in the same colour:

| CAT  | MAT  | HUT  | RAT   |  |
|------|------|------|-------|--|
| CROW | GROW | FLOW | ROAD  |  |
| WELL | KILL | HILL | FILL  |  |
| FEET | DEEP | MEET | SHEET |  |