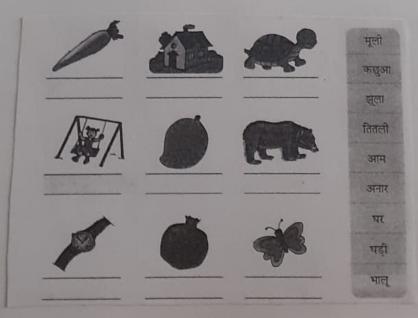

7. Learn all the work done in English Literature and English Language book and notebook.

- अपनी पाठ्य-पुस्तक "मधुप" तथा अभ्यास पुस्तिका (नोटबुक) में कराया गया सभी कार्य लिख – लिखकर याद करें।
- 9. चित्र को उनके नाम की पहली आवाज़ से मिलाइए।

२. शब्द बनाकर चित्रों से मिलाइए।

३. चित्रों के नाम ढूँढकर लिखिए।

४. सही मात्रा लगाकर चित्रों के नाम पूरा कीजिए।

फल

पड़

चहा

मर

५. शब्द बनाइए।