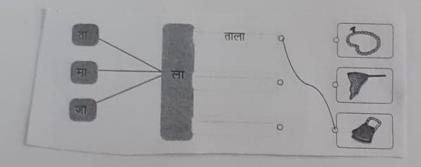

२. शब्द बनाकर चित्रों से मिलाइए।

३. चित्रों के नाम ढूँढकर लिखिए।

४. सही मात्रा लगाकर चित्रों के नाम पूरा कीजिए।

फल

पड़

चहा

मर

५. शब्द बनाइए।