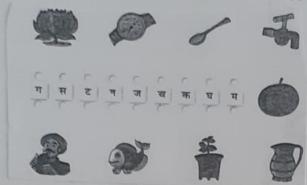

२. शब्द बनाकर चित्रों से मिलाइए।

३. चित्रों के नाम ढूँढकर लिखिए।

४. सही मात्रा लगाकर चित्रों के नाम पूरा कीजिए।

फल

पड़

चहा

मर

५. शब्द बनाइए।