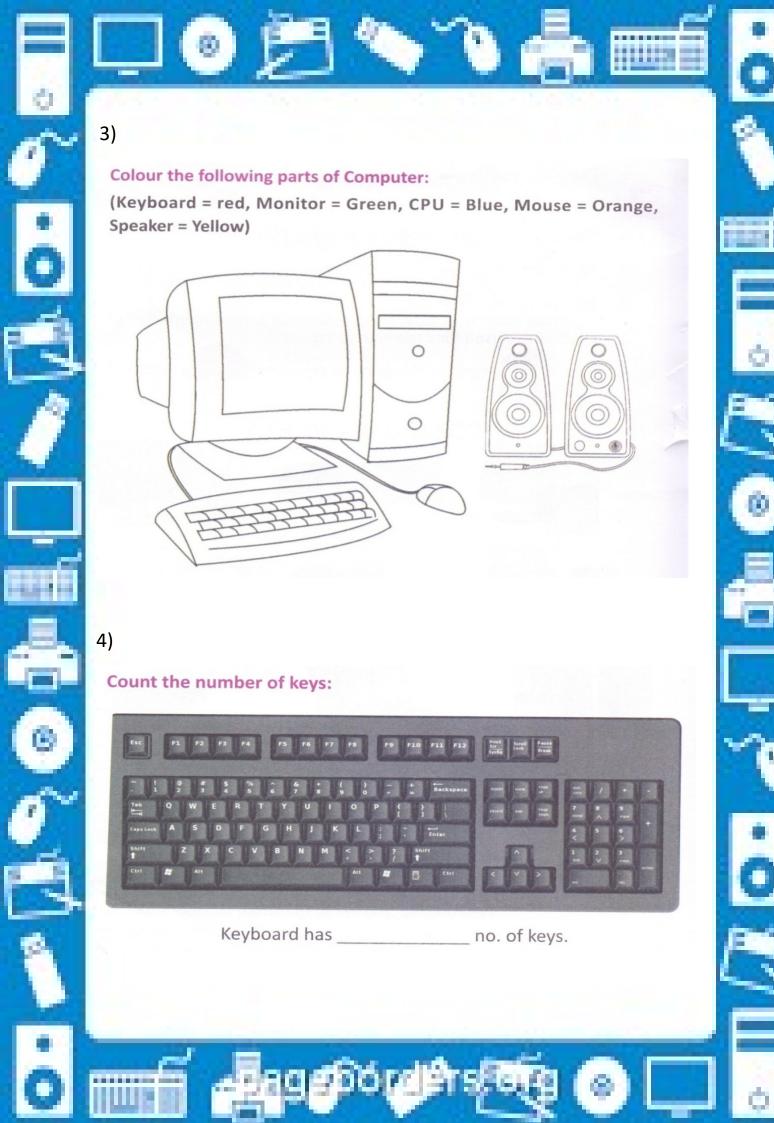

Q.1 Colour the following object as per the directions given below and fill in the blanks.

Triangles: Yellow

Squares : Green

Rectangles: Red

Circles: Blue

| I | have | co | loure | d: |
|---|------|----|-------|----|
|   |      |    |       |    |

\_\_\_\_\_ Circles

\_\_\_\_\_ Rectangles

\_\_\_\_\_ Squares

\_\_\_\_\_ Triangles

Q.2 Count the objects around your home and write the number:

| Count                            | Write |  |
|----------------------------------|-------|--|
| 1. Doors in your house           |       |  |
| 2. Chairs in your house          |       |  |
| 3. Spoons in your kitchen drawer |       |  |
| 4. Letters in your full name     |       |  |