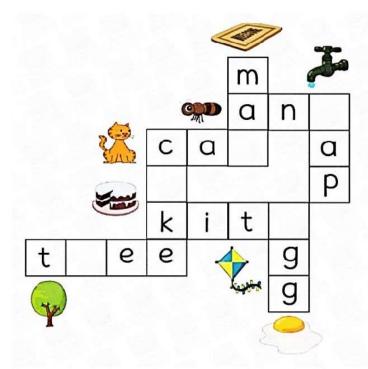

5. Colour the picture and fill in the blanks:

- a. There are \_\_\_\_\_\_ balls in the park.
- b. There are \_\_\_\_\_ children.
- c. There are \_\_\_\_\_ trees in the park.
- d. There are \_\_\_\_\_\_ bicycles.
- e. \_\_\_\_\_ boys are flying kites.
- 6. Complete the crossword puzzle by writing the missing letters in the words. Use the pictures as clues.